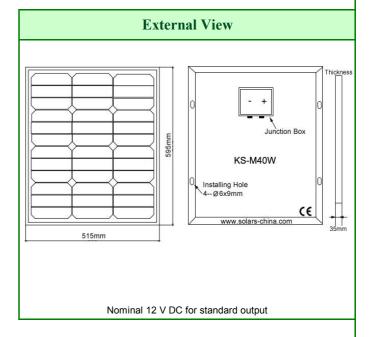

# 40 watt High Efficiency Photovoltaic Module

Item No: KS-M40W

| Electrical Characteristics                                                             |                              |  |
|----------------------------------------------------------------------------------------|------------------------------|--|
| Cell Type                                                                              | Monocrystalline solar module |  |
| Norminal Power                                                                         | Pmax=40W                     |  |
| Open Circuit Voltage                                                                   | Voc=21.6V                    |  |
| Short Circit Current                                                                   | Isc=2.39A                    |  |
| Voltage at Pmax                                                                        | Vm=18V                       |  |
| Current at Pmax                                                                        | lm=2.22A                     |  |
| Standard Test Conditions(STC):Irradiance:1000W/m³,25°C, AM 1.5<br>Power tolerance: ±5% |                              |  |

| Mechanical Specifications |                                        |  |
|---------------------------|----------------------------------------|--|
| Dmensions(H*W*T) as above | 595x515x35mm(±0.5mm)                   |  |
| Solar Cell                | Monocrystalline solar cell 156x156mm   |  |
| Cell Efficiency (%)       | 19%                                    |  |
| Front Cover               | Tempered Glass, 3.2mm thickness        |  |
| Back Cover                | White polyester                        |  |
| Frame                     | Anodized aluminum alloy. Color: Silver |  |
| Junciton Box              | IP65 Rated, black, without Cables      |  |
| Weight                    | 4.5Kg                                  |  |
| Limited Warranty          | 2 Years Workmanship                    |  |