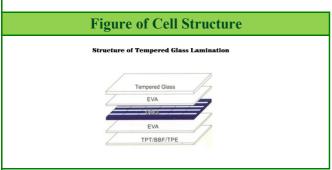

| Mechanical Specifications |                                        |  |
|---------------------------|----------------------------------------|--|
| Dmensions(H*W*T) as above | 595x515x35mm(±0.5mm)                   |  |
| Solar Cell                | Monocrystalline solar cell 156x156mm   |  |
| Cell Efficiency (%)       | 19%                                    |  |
| Front Cover               | Tempered Glass, 3.2mm thickness        |  |
| Back Cover                | White polyester                        |  |
| Frame                     | Anodized aluminum alloy. Color: Silver |  |
| Junciton Box              | IP65 Rated, black, without Cables      |  |
| Weight                    | 4.5Kg                                  |  |
| Limited Warranty          | 2 Years Workmanship                    |  |