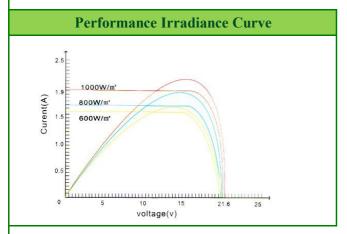

# 40 watt High Efficiency Photovoltaic Module

Item No: KS-M40W

| Electrical Characteristics                                                             |                              |  |
|----------------------------------------------------------------------------------------|------------------------------|--|
| Cell Type                                                                              | Monocrystalline solar module |  |
| Norminal Power                                                                         | Pmax=40W                     |  |
| Open Circuit Voltage                                                                   | Voc=21.6V                    |  |
| Short Circit Current                                                                   | Isc=2.39A                    |  |
| Voltage at Pmax                                                                        | Vm=18V                       |  |
| Current at Pmax                                                                        | lm=2.22A                     |  |
| Standard Test Conditions(STC):Irradiance:1000W/m³,25°C, AM 1.5<br>Power tolerance: ±5% |                              |  |

| Reliability Statistics                             |                                                         |  |
|----------------------------------------------------|---------------------------------------------------------|--|
| Operating Temperature Range                        | -40℃ to +90℃                                            |  |
| Storage Humidity                                   | < 90%                                                   |  |
| Mechanical Load Test                               | 5400Pa                                                  |  |
| Resistances                                        | 227g stell ball fall down from 1m height and 60m/s wind |  |
| Surface Maximum Load Capacity                      | 60m/s (200kg/sq.m)                                      |  |
| Outstanding performance under low light irradiance |                                                         |  |